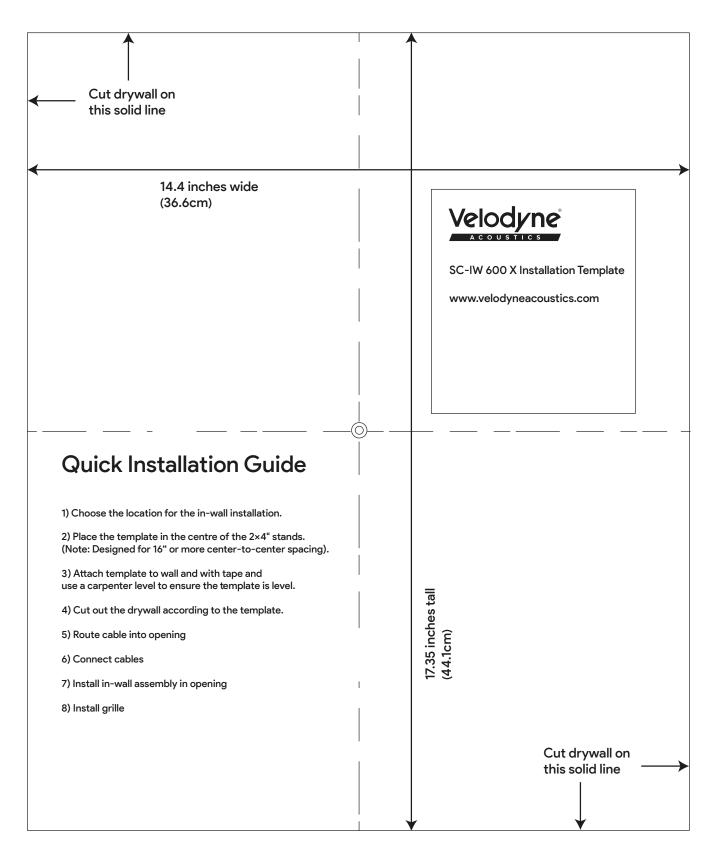

## Easy to install Design

The completely new housing design of the SC IW 600 X is easy to install with its L-shaped mounting system, which is suitable for both new builds and retrofits. The completely new enclosure, manufactured using a special injection molding process, offers even more stability for distortion-free bass reproduction.

#### Accessories

- Paintable non-resonant hexagon mesh grille
- Installation Guide with cut out template