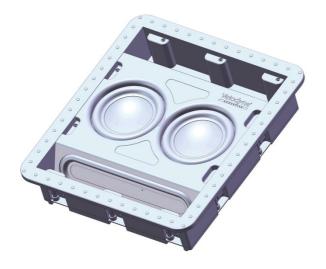

# New Acoustic Design with updated Four Driver configuration

The SC IW 600 X incorporates two active long throw completely new designed 6,5" (16 cm) drivers with 2" four layer voice coils and two 14" x 3,5" passive radiators. Combined in a counterbalanced design that limits wall vibration. This unique approach creates as much radiating surface as one 14,5" driver but fits easily in a 2" x 4" wall with a small 16,5" x 19" (42 cm x 48 cm) footprint.

## Easy to install Design

The completely new housing design of the SC IW 600 X is easy to install with its L-shaped mounting system, which is suitable for both new builds and retrofits. The completely new enclosure, manufactured using a special injection molding process, offers even more stability for distortion-free bass reproduction.