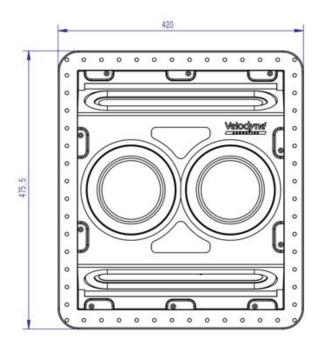

# New Acoustic Design with updated Four Driver configuration

The SC IW 600 X incorporates two active long throw completely new designed 6,5" (16 cm) drivers with 2" four layer voice coils and two 14" x 3,5" passive radiators. Combined in a counterbalanced design that limits wall vibration. This unique approach creates as much radiating surface as one 14,5" driver but fits easily in a 2" x 4" wall with a small 16,5" x 19" (42 cm x 48 cm) footprint.

#### **Subwoofer Specs**

- Spring loaded loudspeaker input connectors
- RoHS compliant, lead-free construction, world-wide safety certifications
- Frequency range: (+/-3 dB) 30 Hz-120 Hz, (+/-10 dB) 26 Hz-170 Hz
- Dimensions (H/W/D): 420 mm x 476 mm x 95 mm
- Shipping Dimensions (H/W/D): 60 cm x 50 cm x 28 cm
- Weight (unboxed): 12 kg with Grille
- Shipping Weight: 16 kg