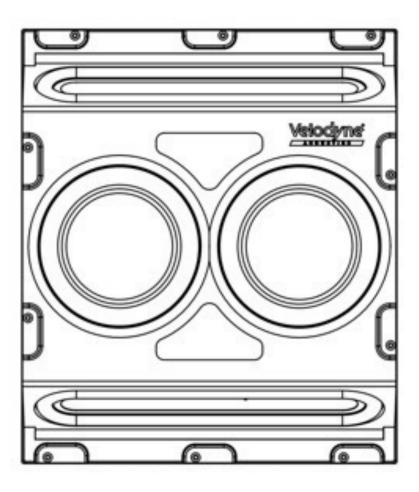

# New Acoustic Design with updated Four Driver configuration

The SC IW 600 X incorporates two active long throw completely new designed 6,5" (16 cm) drivers with 2" four layer voice coils and two 14" x 3,5" passive radiators. Combined in a counterbalanced design that limits wall vibration. This unique approach creates as much radiating surface as one 14,5" driver but fits easily in a 2" x 4" wall with a small 16,5" x 19" (42 cm x 48 cm) footprint.

## Easy to install Design

The completely new housing design of the SC IW 600 X is easy to install with its L-shaped mounting system, which is suitable for both new builds and retrofits. The completely new enclosure, manufactured using a special injection molding process, offers even more stability for distortion-free bass reproduction.