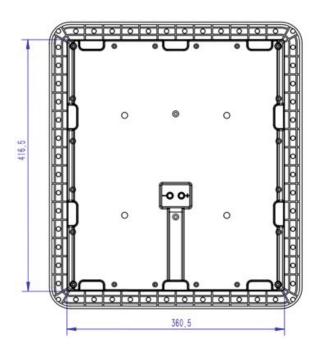

# New Acoustic Design with updated Four Driver configuration

The SC IW 600 X incorporates two active long throw completely new designed 6,5" (16 cm) drivers with 2" four layer voice coils and two 14" x 3,5" passive radiators. Combined in a counterbalanced design that limits wall vibration. This unique approach creates as much radiating surface as one 14,5" driver but fits easily in a 2" x 4" wall with a small 16,5" x 19" (42 cm x 48 cm) footprint.

## Easy to install Design

The completely new housing design of the SC IW 600 X is easy to install with its L-shaped mounting system, which is suitable for both new builds and retrofits. The completely new enclosure, manufactured using a special injection molding process, offers even more stability for distortion-free bass reproduction.