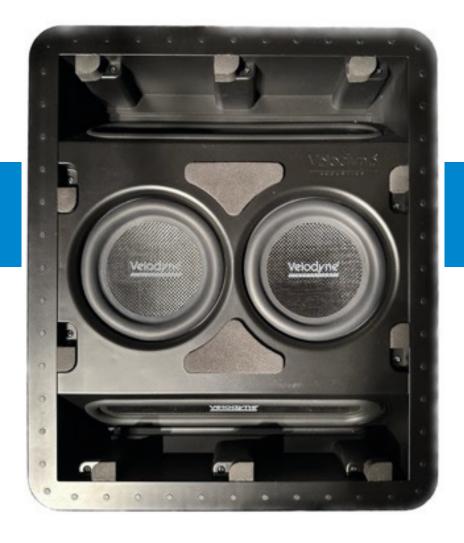

# New Acoustic Design with updated Four Driver configuration

The SC IW 600 X incorporates two active long throw completely new designed 6,5" (16 cm) drivers with 2" four layer voice coils and two 14" x 3,5" passive radiators. Combined in a counterbalanced design that limits wall vibration. This unique approach creates as much radiating surface as one 14,5" driver but fits easily in a 2" x 4" wall with a small 16,5" x 19" (42 cm x 48 cm) footprint.

The two active 6.5" drivers are equipped with a completely newly developed carbon fiber cone, a low profile flow-optimized basket and a motor unit with a multi-ventilated 2" voice coil that can provide more Xmax as its predecessor.

## Easy to install Design

The completely new housing design of the SC IW 600 X is easy to install with its L-shaped mounting system, which is suitable for both new builds and retrofits. The completely new enclosure, manufactured using a special injection molding process, offers even more stability for distortion-free bass reproduction.

When redesigning the SC IW 600 X, we focused on the most inconspicuous wall mounting possible and the entire front baffle frame is now covered by a white paintable grill. As this new SC IW 600 X is producing more SPL as its predecessor we also redesigned the grill by using hexagon openings to assure a 30% better airflow through the grill to prevent any unwanted noise or even rattling. Extra strong neodymium magnets with a thin felt layer, as well as new optimized foam rubber inserts additionally prevent resonances from the grill.