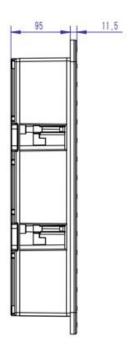

# New Acoustic Design with updated Four Driver configuration

The SC IW 600 X incorporates two active long throw completely new designed 6,5" (16 cm) drivers with 2" four layer voice coils and two 14" x 3,5" passive radiators. Combined in a counterbalanced design that limits wall vibration. This unique approach creates as much radiating surface as one 14,5" driver but fits easily in a 2" x 4" wall with a small 16,5" x 19" (42 cm x 48 cm) footprint.

#### **Subwoofer Specs**

- Spring loaded loudspeaker input connectors
- RoHS compliant, lead-free construction, world-wide safety certifications
- Frequency range: (+/-3 dB) 30 Hz-120 Hz, (+/-10 dB) 26 Hz-170 Hz
- Dimensions (H/W/D): 420 mm x 476 mm x 95 mm
- Shipping Dimensions (H/W/D): 60 cm x 50 cm x 28 cm
- Weight (unboxed): 12 kg with Grille
- Shipping Weight: 16 kg